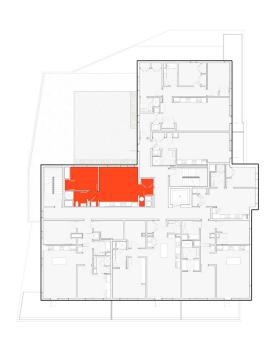

## **Unit 205**

Second Floor 1 Bed 1 Bath 690 Square Feet

- ROOM DIMENSIONS AND OVERALL SQUARE FOOTAGES ARE NOT FINAL AND VARIATIONS DUE TO CONSTRUCTION TOLERANCES ARE POSSIBLE.
- ALL MECHANICAL AND ELECTRICAL WORK IS SCHEMATIC AND MAY CHANGE
- FINAL AS-BUILT DRAWINGS, COMPLETED AFTER CONSTRUCTION, ARE TO DETERMINE FINAL UNIT SIZES AND ROOM MEASUREMENTS.