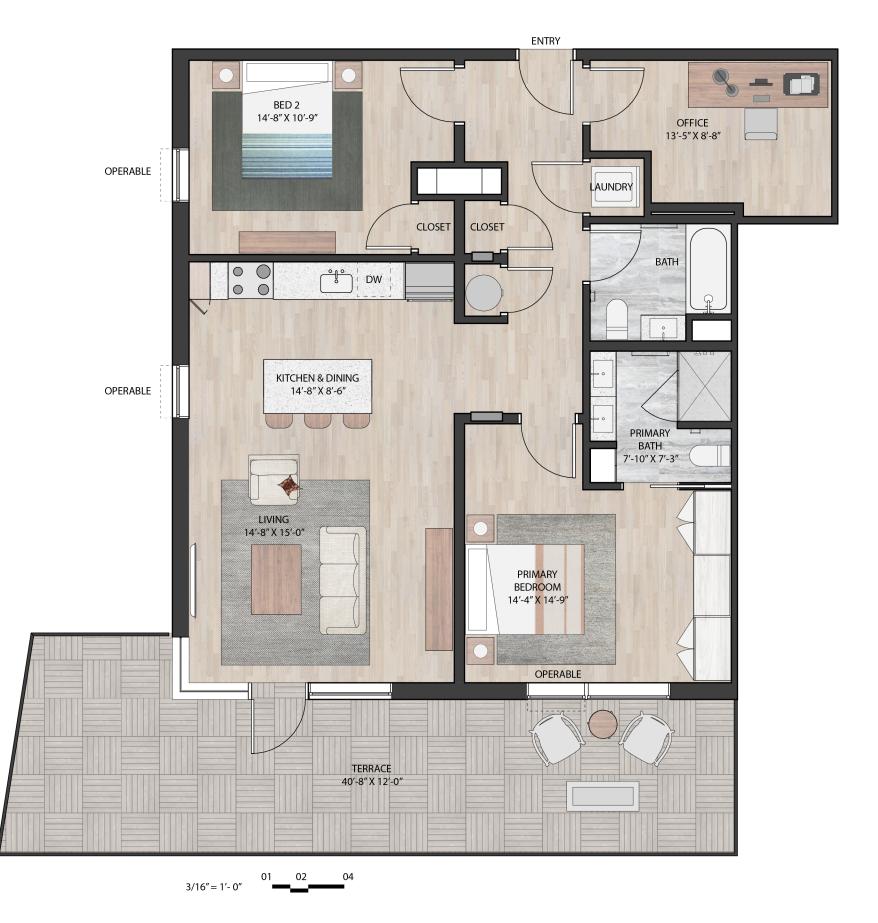

## **Unit 204**

Second Floor 2+ Bed 2 Bath 1185 Square Feet

- -THE PLANS REPRESENTED ABOVE DO NOT SHOW AS-BUILT CONDITIONS AND ARE INTENDED FOR MARKETING PURPOSES ONLY.
- ROOM DIMENSIONS AND OVERALL SQUARE FOOTAGES ARE NOT FINAL AND VARIATIONS DUE TO CONSTRUCTION TOLERANCES ARE POSSIBLE.
- ALL MECHANICAL AND ELECTRICAL WORK IS SCHEMATIC AND MAY CHANGE
- FINAL AS-BUILT DRAWINGS, COMPLETED AFTER CONSTRUCTION, ARE TO DETERMINE FINAL UNIT SIZES AND ROOM MEASUREMENTS.