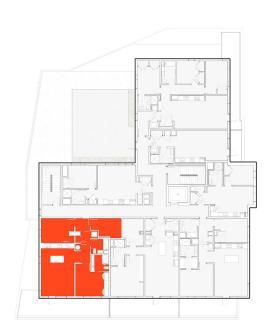

## **Unit 204**

Second Floor 2+ Bed 2 Bath 1185 Square Feet

- -THE PLANS REPRESENTED ABOVE DO NOT SHOW AS-BUILT CONDITIONS AND ARE INTENDED FOR MARKETING PURPOSES ONLY.
- ROOM DIMENSIONS AND OVERALL SQUARE FOOTAGES ARE NOT FINAL AND VARIATIONS DUE TO CONSTRUCTION TOLERANCES ARE POSSIBLE.
- ALL MECHANICAL AND ELECTRICAL WORK IS SCHEMATIC AND MAY CHANGE
- FINAL AS-BUILT DRAWINGS, COMPLETED AFTER CONSTRUCTION, ARE TO DETERMINE FINAL UNIT SIZES AND ROOM MEASUREMENTS.