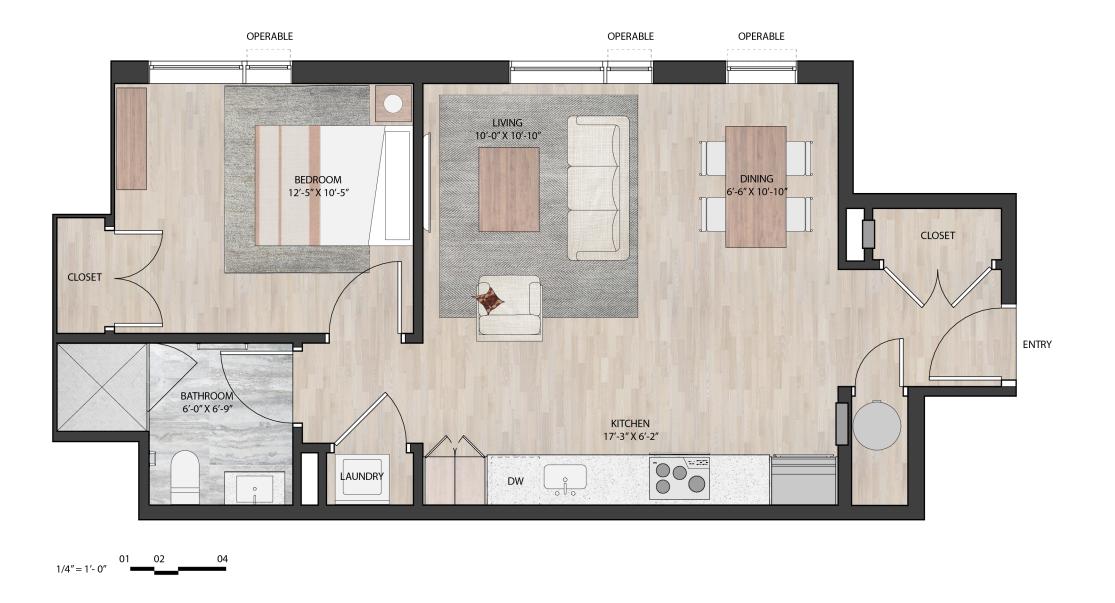

## **Unit 205**

Second Floor 1 Bed 1 Bath 690 Square Feet

- ROOM DIMENSIONS AND OVERALL SQUARE FOOTAGES ARE NOT FINAL AND VARIATIONS DUE TO CONSTRUCTION TOLERANCES ARE POSSIBLE.
- ALL MECHANICAL AND ELECTRICAL WORK IS SCHEMATIC AND MAY CHANGE
- FINAL AS-BUILT DRAWINGS, COMPLETED AFTER CONSTRUCTION, ARE TO DETERMINE FINAL UNIT SIZES AND ROOM MEASUREMENTS.